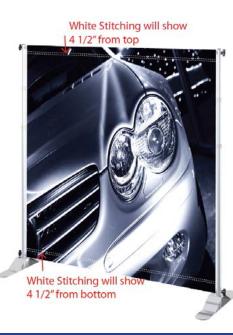

## **GRANDstand TELESCOPING DISPLAY (MEDIUM)**

| Graphic Finishing                |                                |
|----------------------------------|--------------------------------|
| 4 1/2" pole pocket top and botto | m                              |
| Construction                     |                                |
| Two 3" x 16" Formed Steel Bases  | (available in Black or Silver) |
| Aluminum telescopic poles for E  | asy Adjustment                 |
| Weights - Dimensions             |                                |
| Shipping Weight                  | 13 lbs                         |
| Shipping Dimensions              | 41"x 5"x 4"                    |
| Package Includes                 |                                |
| (1) Instructions                 |                                |
| (2) Bases                        |                                |
| (4) Screw knobs                  |                                |
| (2) Upright poles w/screws       |                                |
| (2) Top/Bottom poles             |                                |
| Warranty                         |                                |
| 1 Year on Stand                  |                                |