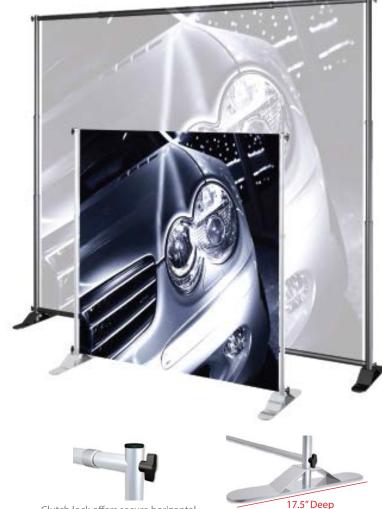

## **Graphic Specification**

48" to 96" w X 36" to 96" h

Clutch lock offers secure horizontal and vertical adjustments.

Sturdy Steel "Bridge" Support Base.

## **Product Features**

**Graphic Material** 

Fabric -

This Banner Stand is perfect for larger displays. Its Width is adjustable from 48" to 96" (4 ft to 8 ft) and its Height is adjustable up from 36" to 96"(3 ft to 8 ft).

Display Dimensions 48" to 96" w X 36" to 96" h

48" to 96" w X 36" to 96" h

Graphic Size

| Construction                                                   |                |
|----------------------------------------------------------------|----------------|
| Two 3" x 16" Formed Steel Bases (available in Black or Silver) |                |
| Aluminum telescopic poles for E                                | asy Adjustment |
| Weights - Dimensions                                           |                |
| Shipping Weight                                                | 13 lbs         |
| Shipping Dimensions                                            | 41"x 5 "x 4 "  |
| Package Includes                                               |                |
| (1) Instructions                                               |                |
| (2) Bases                                                      |                |
| (4) Screw knobs                                                |                |
| (2) Upright poles w/screws                                     |                |
| (2) Top/Bottom poles                                           |                |
| Warranty                                                       |                |
| 1 Year on Stand                                                |                |