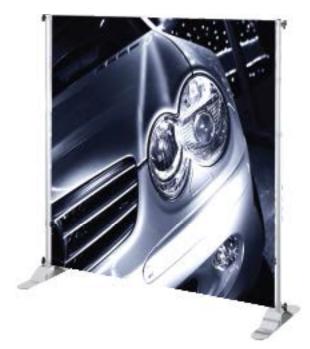

## **GRANDstand TELESCOPING DISPLAY (SMALL)**

- Clutch lock offers secure horizontal and vertical adjustments.
- 17.5" Deep Sturdy Steel "Bridge" Support Base.

## **Product Features**

This Banner Stand is perfect for larger displays. ts Width is adjustable from 30'' to 48'' (2.5 ft to 4 ft) and its Height is adjustable up from 36'' to 96''(3 ft to 8 ft).

| Display Dimensions                                             | 30" to 48" w X 36" to 96" h |
|----------------------------------------------------------------|-----------------------------|
| Graphic Size                                                   | 30" to 48" w X 36" to 96" h |
| Graphic Material                                               |                             |
| Scrim Vinyl, Fabric                                            |                             |
| Graphic Finishing                                              |                             |
| 4 1/2" pole pocket top and botto                               | om                          |
| Construction                                                   |                             |
| Two 3" x 16" Formed Steel Bases (available in Black or Silver) |                             |
| Aluminum telescopic poles for E                                | asy Adjustment              |
| Weights - Dimensions                                           |                             |
| Shipping Weight                                                | 11 lbs                      |
| Shipping Dimensions                                            | 41"x 5 "x 4 "               |
| Package Includes                                               |                             |
| (1) Instructions                                               |                             |
| (2) Bases                                                      |                             |
| (4) Screw knobs                                                |                             |
| (2) Upright poles w/screws                                     |                             |
| (2) Top/Bottom poles                                           |                             |
| Warranty                                                       |                             |
| 1 Year on Stand                                                |                             |
| 1 Year on Graphic                                              |                             |