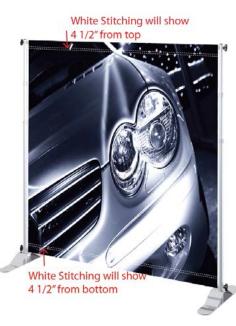

|                             |
| (2) Bases                                                      |                             |
| (4) Screw knobs                                                |                             |
| (2) Upright poles w/screws                                     |                             |
| (2) Top/Bottom poles                                           |                             |
| Warranty                                                       |                             |
| 1 Year on Stand                                                |                             |
| 1 Year on Graphic                                              |                             |

## **Graphic Specification**

Graphic Size: 30" to 48" w X 36" to 96" h