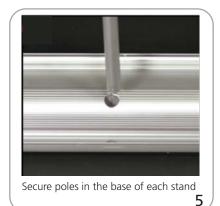

### Quickwall Set-Up

Remove pole from pole compartment in the base of each stand

Swivel the stabalizing feet all the way out to steady bases 3

Assemble three piece bungee poles

Gently lean each unit back and pull the graphic up by the hook 6