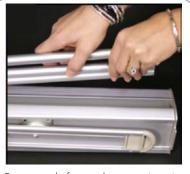

### Quickwall Set-Up

Remove pole from pole compartment in the base of each stand

Swivel the stabalizing feet all the way out to steady bases 3

Assemble three piece bungee poles

Gently lean each unit back and pull the graphic up by the hook 6