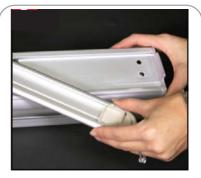

### Quickwall Set-Up

Remove pole from pole compartment in the base of each stand

Swivel the stabalizing feet all the way out to steady bases 3

Assemble three piece bungee poles

Gently lean each unit back and pull the graphic up by the hook 6