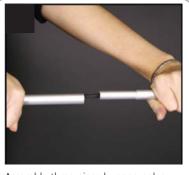

### Quickwall Set-Up

Remove pole from pole compartment in the base of each stand

Swivel the stabalizing feet all the way out to steady bases 3

Assemble three piece bungee poles

Gently lean each unit back and pull the graphic up by the hook 6