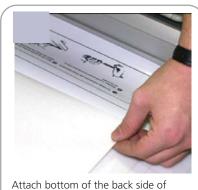

Place hook in top of pole to secure graphics

Installing a Graphic

Use clamp rail - open graphic rail and insert graphic into slot

firmly press down on rail to close and secure graphic

Pull attached leader strip all the way out and push pin in side of base to secure - remove paper backing from the tape on the leader strip

Attach bottom of the back side of graphic to the tape on leader strip