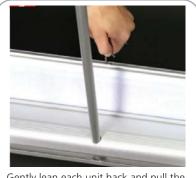

### Quickwall Set-Up

Remove pole from pole compartment in the base of each stand

Swivel the stabalizing feet all the way out to steady bases 3

Assemble three piece bungee poles

Gently lean each unit back and pull the graphic up by the hook 6