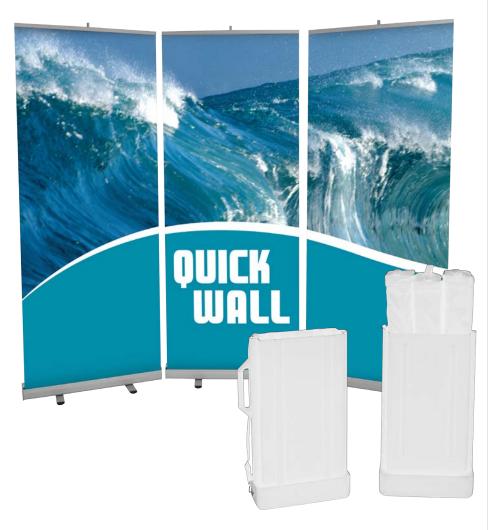

# Quickwall

#### OWK

Create a display on the fly with this easy to assemble, affordable 10' backwall solution including three Retractor 2 banner stands and a compact, hard molded OCB case.

We are continually improving and modifying our product range and reserve the right to vary the specifications without prior notice. All dimensions and weights quoted are approximate and we accept no responsibility for variance. E&OE. See Graphic Templates for graphic bleed specifications.

#### Includes three Retractor 2's

- One Retractor 2 comes complete with base, pole, toprail and bag
- Swivel foot base
- Snap graphic toprail
- 90 day hardware warranty against manufacturer defects

#### **Includes OCB case**

- Hard molded, heavy duty banner stand shipping case
- Carry strap included
- Made from 100% recyclable materials
- Variable height
- Protective foam padding
- Made in the USA