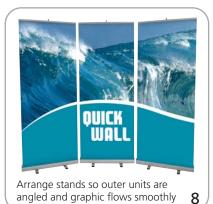

#### additional information:

Graphic materials: 13 oz flatmaxx vinyl or oxford fabric

Recomended spacing: 1.5" between graphics, slightly angled outer stands

Stands are supplied with both clamp and adhesive rails, we recommend use of clamp rail with Quickwall system

### Quickwall Set-Up

Remove pole from pole compartment in the base of each stand

Swivel the stabalizing feet all the way out to steady bases 3

Assemble three piece bungee poles

Gently lean each unit back and pull the graphic up by the hook 6