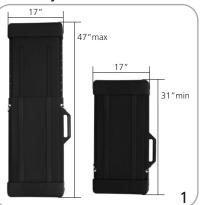

l system

### Quickwall Set-Up





Remove pole from pole compartment in the base of each stand



Swivel the stabalizing feet all the way out to steady bases 3



Assemble three piece bungee poles





Gently lean each unit back and pull the graphic up by the hook 6



Place hook in top of pole to secure graphics



Installing a Graphic



Use clamp rail - open graphic rail and insert graphic into slot



firmly press down on rail to close and secure graphic



Pull attached leader strip all the way out and push pin in side of base to secure - remove paper backing from the tape on the leader strip



Attach bottom of the back side of graphic to the tape on leader strip

# Installing a Graphic Cont'd.





Holding the rail, slowly retract graphic into the base

## **OCB** Adjustable Case