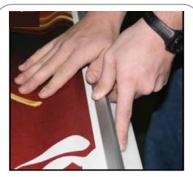

Place hook in top of pole to secure graphics

Installing a Graphic

Use clamp rail - open graphic rail and insert graphic into slot

firmly press down on rail to close and secure graphic

Pull attached leader strip all the way out and push pin in side of base to secure - remove paper backing from the tape on the leader strip

Attach bottom of the back side of graphic to the tape on leader strip