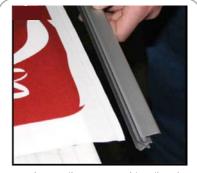

Place hook in top of pole to secure graphics

Installing a Graphic

Use clamp rail - open graphic rail and insert graphic into slot

firmly press down on rail to close and secure graphic

Pull attached leader strip all the way out and push pin in side of base to secure - remove paper backing from the tape on the leader strip