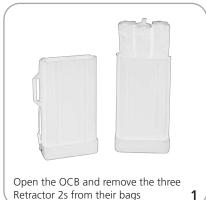

x 83.75"h approx.<br>2463.8mm(w) x 508mm(d) x 2127.25mm(h) | Refer to related graphic template for more information                                        |
| Assembled unit dimension may vary based on angle of stands                                |                                                                                               |

#### Shipping

Shipping dimensions - ships in one box Each box: 40"l x 17"w x 7"h 1016mm(l) x 431.8mm(w) x 178mm(h)

Approximate shipping weight: 35lbs/16kg

#### additional information:

Graphic materials: 13 oz flatmaxx vinyl or oxford fabric

Recomended spacing: 1.5" between graphics, slightly angled outer stands

Stands are supplied with both clamp and adhesive rails, we recommend use of clamp rail with Quickwall system

### Quickwall Set-Up





Remove pole from pole compartment in the base of each stand



Swivel the stabalizing feet all the way out to steady bases 3



Assemble three piece bungee poles





Gently lean each unit back and pull the graphic up by the hook 6



Place hook in top of pole to secure graphics



Installing a Graphic



Use clamp rail - open graphic rail and insert graphic into slot



firmly press down on rail to close and secure graphic



Pull attached leader strip all the way out and push pin in side of base to secure - remove paper backing from the tape on the leader strip



Attach bottom of the back side of graphic to the tape on leader strip

# Installing a Graphic Cont'd.





Holding the rail, slowly retract graphic into the base

## **OCB** Adjustable Case