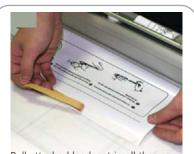

Place hook in top of pole to secure graphics

Installing a Graphic

Use clamp rail - open graphic rail and insert graphic into slot

firmly press down on rail to close and secure graphic

Pull attached leader strip all the way out and push pin in side of base to secure - remove paper backing from the tape on the leader strip

Attach bottom of the back side of graphic to the tape on leader strip