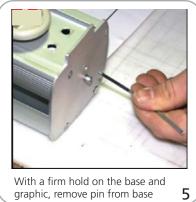

Place hook in top of pole to secure graphics

Installing a Graphic

Use clamp rail - open graphic rail and insert graphic into slot

firmly press down on rail to close and secure graphic

Pull attached leader strip all the way out and push pin in side of base to secure - remove paper backing from the tape on the leader strip