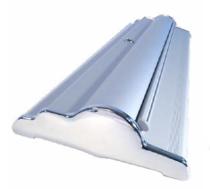

#### Construction

Aluminum base w/plastic end caps

Aluminum pole w/plastic hook connector

Plastic top w/ Hook & Loop (Velcro) bar.