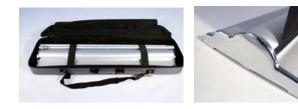

#### Package Includes

Retractable base w/end caps

Telescopic pole

One top clamp bar w/ end caps or Hook & Loop (Velcro) bar

Support pole

Silverstep Travel Bag (28 <sup>1</sup>/<sub>2</sub>" x 12" x 4")

Warranty