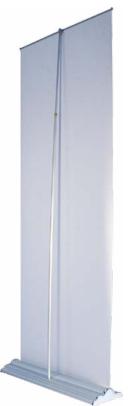

# SILVERSTEP RETRACTABLE BANNER STAND 24"

## **Product Features**

Durable and uniquely designed, this aluminum stand is the perfect combination of versatility, appeal, and affordability.

| Display Dimension | 24"W x 85" to 92"H |
|-------------------|--------------------|
| Graphic Size      | 24"W x 85" to 92"H |